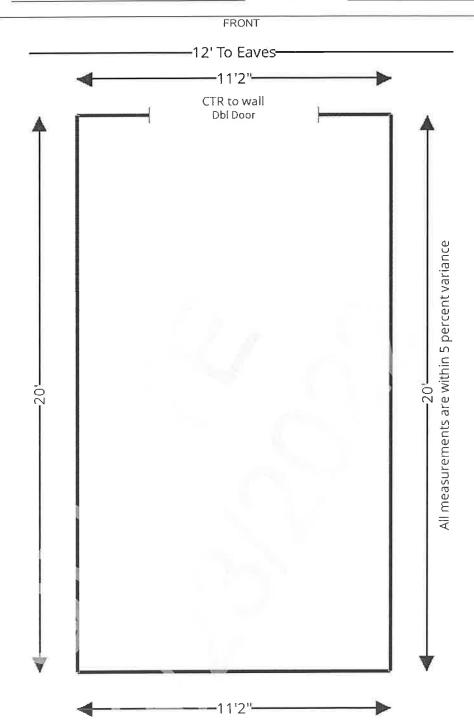

#### 2. Stewarts Creek Middle Band Storage Building

Principal Letoni Murry has requested to Purchase a 12-20 storage Building for the Band Program. This Storage Building will be purchased for \$7,682.50 by the Band Booster Club. Engineering and Construction has reviewed the request and approves.

**Recommended Approval---motion to** approve the Stewarts Creek Middle Band Storage Building at no cost to the Board as presented.